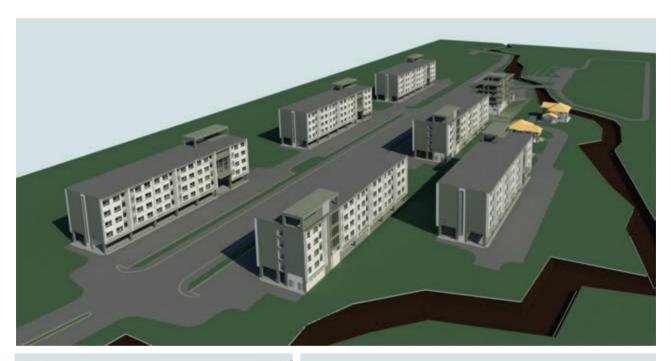

# OFFICER RESIDENCE OF PHUKET INTERNATIONAL AIRPORT PHUKET

**OWNER** Airport of Thailand

**LOCATION** Phuket

**DETAILS** construction of 6 residential buildings with 8 storeys, a residential building

with 5 storeys, 3 detached houses and landscape work.