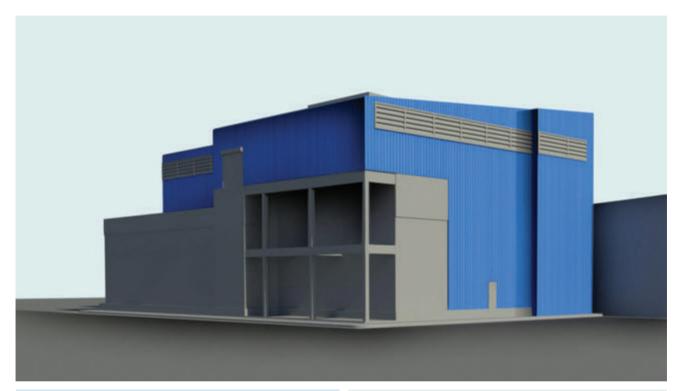

#### LINE PACKING AND STORAGE MASS PRODUTION BUILDING

**OWNER** Government Pharmaceutical Organization (GPO)

LOCATIONBangkokDETAILS2,850 sq.m.STATUSOn Process

#### **CHONBURI**

**OWNER** Synergy Health (Thailand) Company Limited

**LOCATION** Chonburi

**DETAILS** Construction of 3 storeys factory with X-Ray Irradiation facilities.