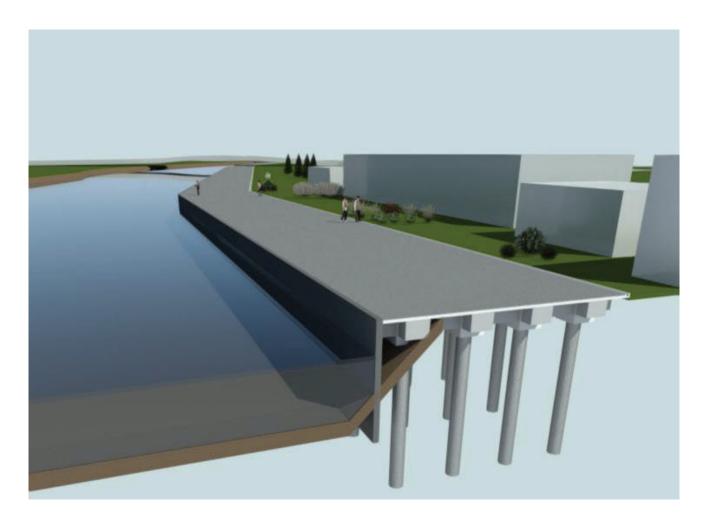

# RIVER DAM RENOVATION AT OFFICER RESIDENCE OF SUVARNABHUMI AIRPORT

OWNER Thai Customs

LOCATION Samut Prakan

**DETAILS** Dam length is 670 maters, projects value is 44 Million baht.